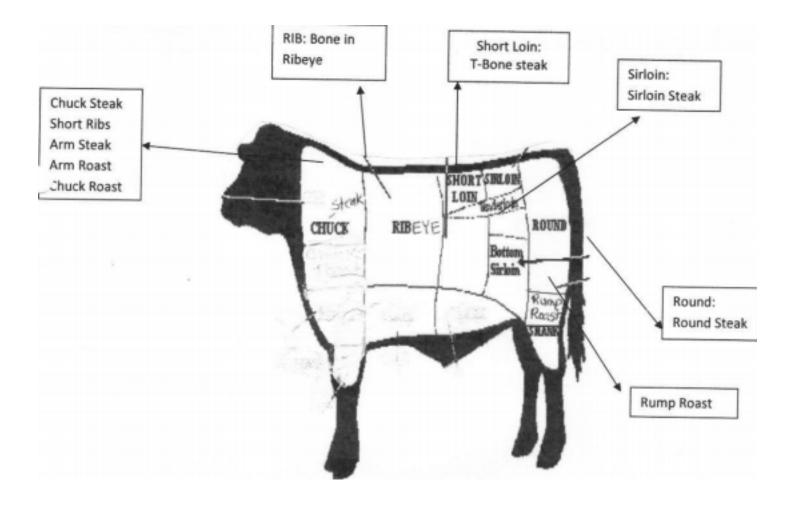

#### Sold by: McCoy Cattle Farms

|                      |                                | Cash                         | Check             |                                |                              |
|----------------------|--------------------------------|------------------------------|-------------------|--------------------------------|------------------------------|
| Beef Cut             | # in package<br>(ex. 2 steaks) | Thickness<br>(3/4, 1", etc.) | Beef Cut          | # in package<br>(ex. 2 steaks) | Thickness<br>(3/4, 1", etc.) |
|                      | (                              |                              |                   | (                              |                              |
| <u>T-Bone Steak</u>  |                                |                              | <u>Hamburger</u>  |                                |                              |
| <u>Rib-eye Steak</u> |                                |                              | <u>Soup Bone</u>  |                                |                              |
| <u>Sirloin Steak</u> |                                |                              | <u>Cube Steak</u> |                                |                              |
| Round Steak          |                                |                              | <u>Stir Fry</u>   |                                |                              |
| Rump Roast           |                                |                              | <u>Liver</u>      |                                |                              |
| Chuck Steak          |                                |                              | <u>Brisket</u>    |                                |                              |
| <u>Chuck Roast</u>   |                                |                              |                   |                                |                              |
| Arm Steak            |                                |                              |                   |                                |                              |
| <u>Stew Beef</u>     |                                |                              |                   |                                |                              |
| <u>Short Rib</u>     |                                |                              |                   |                                |                              |

\* Can do additional cuts just let us know what you would like (Flat Iron, Flank Steak, Hanger Steak, etc.)

#### BEEF CUTS AVAILABLE THROUGH OUR FRESH FREEZE BEEF

\*\*Hamburger, Stew Beef, Soup Bones, Stir-Fry, & Cube Steak cuts are gathered from the non-steak cuts and non-labeled cuts. The Liver and Brisket are also available.